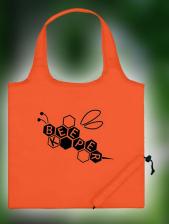

## Foldaway Tote Bag

## **Colors Available:**

Royal Blue, Purple, Forest Green, Lime Green, Red, Orange, Black or Navy.

## **Approximate Size:**

16" W x 14 ½" H • Pouch: 4 ½" W x 5" H