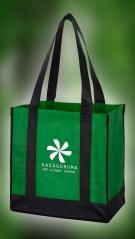

## Non-Woven Two-Tone Shopper Tote

#### Colors Available:

White with Red, Lime Green, Royal Blue, Purple or Black, all with Gray and Black Trim.

## Approximate Size:

18" W x 15" H x 3" D