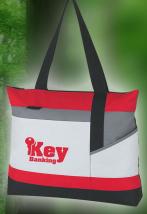

# **Advantage Tote Bag**

## **Colors Available:**

White with Red, Lime Green, Royal Blue, Purple or Black, all with Gray and Black Trim.

## **Approximate Size:**

18" W x 15" H x 3" D