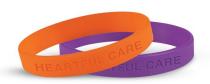

# **Single Color Silicone Bracelet**

## Colors Available:

Rainbow (segmented six colors of the rainbow), Kelly Green(355), Navy Blue(289), Maroon(202), Teal(321), Burnt Orange(159), Gray(Cool Gray 7), Metallic Gold(874), Red(186), Purple(259), Pink(211), Orange(021), Yellow(116), Black, Lime Green(802), Forest Green(350), White, Royal Blue(300), Light Blue(801) or Camo.

## **Approximate Size:**

8"