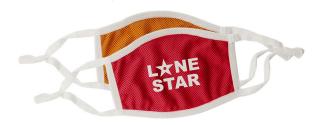

## **Adjustable Cooling Mask**

## Colors Available:

Black with Black. White with Gray, Light Blue, Lime Green, Navy Orange, Pink, Purple, Royal Blue or Red.

## **Approximate Size:**

7" W x 5" H