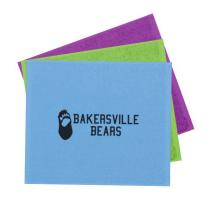

# **Rally Towel**

## **Colors Available:**

Athletic Gold, Black, Burgundy, Gray, Hunter Green, Light Blue, Lime Green, Navy, Orange, Pink, Purple, Red, Royal Blue or White.

## **Approximate Size:**

15 ½" W x 13 ¼" H