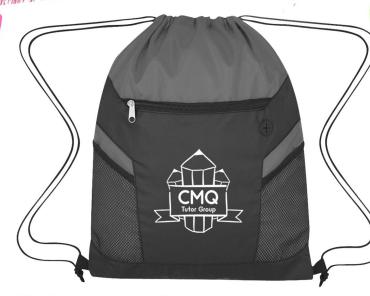

# **Ripstop Drawstring Bag**

## Colors Available:

Blue, Gray, Lime Green, Orange, Pink, Purple or Red, all with Black Trim.

## **Approximate Size:**

13 ¾" W x 18" H