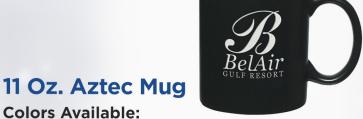

#### **Colors Available:**

Black Exterior with Coral, Yellow, Ocean Blue, Lime Green, White or Orange Inner.

#### **Approximate Size:**

3 3/4" H