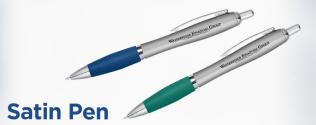

#### Colors Available:

Satin Silver Barrel with Blue, Purple, Green, Charcoal, Orange, Red, Pink, and more

#### **Approximate Size:**

5 ½" H