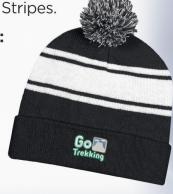

# **Two-Tone Knit Pom Beanie With Cuff**

#### **Colors Available:**

Black, Gray, Forest Green, Navy, Red. Purple, Burgundy or Royal Blue, all with White Stripes.

## **Approximate Size:**

One Size Fits All