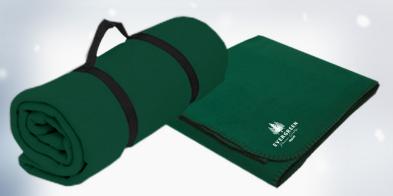

## Fleece Stadium Blanket

#### **Colors Available:**

Royal Blue, Red, Dark Blue, Wine, Hunter Green, Black, Orange or Charcoal.

#### **Approximate Size:**

60" x 50"