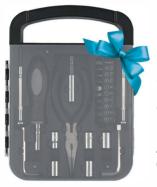

## Deluxe Tool Set With Pliers

**Colors Available:** Black.

**Approximate Size:** 6 <sup>1</sup>⁄<sub>4</sub>" W x 8 <sup>1</sup>⁄<sub>2</sub>" H