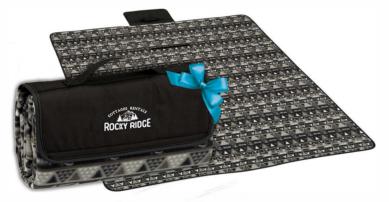

## **Canyon Roll-Up Picnic Blanket**

**Colors Available:** Black or Navy.

Approximate Size: 11" W  $\times$  7" H