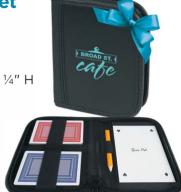

## **Playing Card Set**

Colors Available: Black.

**Approximate Size:** Cards: 3 7/16" W x 2 ¼" H Case: 6" W x 4 ½" H