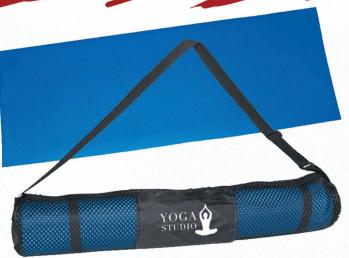

# **Yoga Mat And Carrying Case**

### **Colors Available:**

Black, Blue, Green, Pink or Purple, all with Black Case.

### **Approximate Size:**

In Bag: 25" W x 4" Diameter