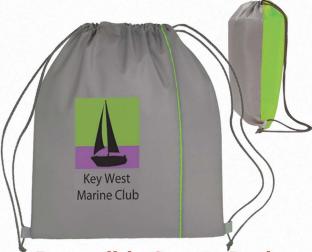

# **Reversible Sports Pack**

### **Colors Available:**

Gray with Lime Green, Red or Royal Blue.

### **Approximate Size:**

15" W x 16 1/2" H