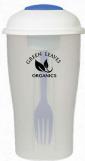

# **3-Piece Salad Shaker Set**

Colors Available: Frosted White with Blue, Red, White or Green Accents.

**Approximate Size:** 8" H