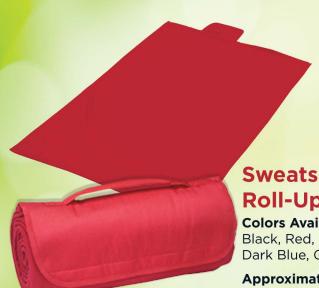

## **Sweatshirt Roll-Up Blanket**

**Colors Available:** 

Black, Red, Royal Blue, Dark Blue, Gray or Hunter Green.

**Approximate Size:** Rolled: 12" W x 6" H

DELTACO