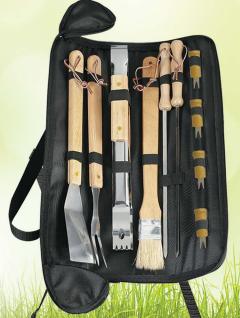

### **BBQ** Set

Colors Available: Black.

**Approximate Size:** 17" W x 5" H x 3" D

BONEWISH