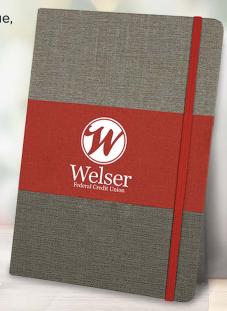

## **Pathfinder Journal**

#### **Colors Available:**

Gray with Black, Blue, Orange or Red.

## **Approximate Size:**

5 3/8" W x 5 1/4" H