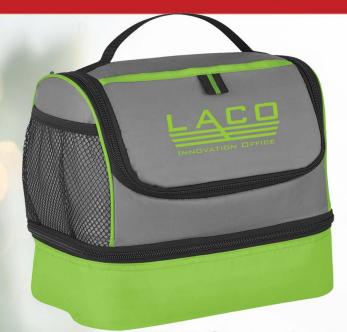

## Two Compartment Lunch Pail Bag

## **Colors Available:**

Gray with Royal Blue, Red, Lime Green, Orange or Black Trim.

## **Approximate Size:**

9 ½" W x 10" H x 7" D