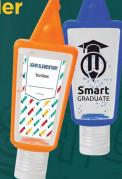

# 1 oz. Hand Sanitizer in Silicone Holder

#### **Colors Available:**

Clear with Black, Blue, Fuchsia, Lime Green, Orange, Red, White or Yellow Silicone Sleeve.

#### **Approximate Size:**

13/8" W x 3" H