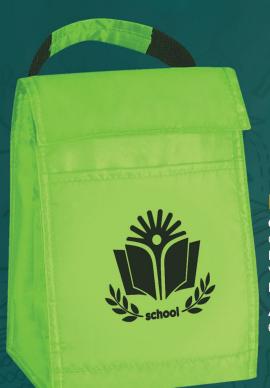

## **Budget Lunch Bag**

#### **Colors Available:**

Gray, Yellow, Orange, Navy, Lime Green, Light Blue, White, Red, Royal Blue, Purple, Forest Green or Black.

#### **Approximate Size:**

6 1/8" W x 9 1/2" H x 4 5/8" D