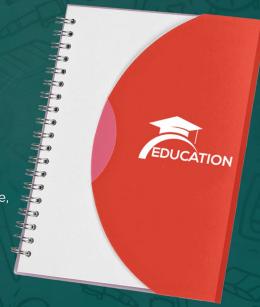

## 5" x 7" Spiral Notebook

#### **Colors Available:**

Frosted: Lime Green, Orange, White, Purple, Red, Blue or Black.

#### **Approximate Size:**

5 ½" W x 7" H