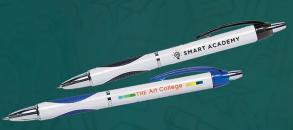

### Sassy Pen

#### **Colors Available:**

White with Red, Blue, Lime Green, Yellow, Purple, Black or Pink Trim.

#### **Approximate Size:**

5 <sup>3</sup>/<sub>4</sub>" H