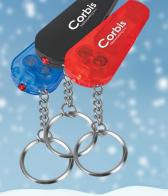

#### Whistle Light/Key Chain

**Colors Available:** Black, Indigo Blue, Purple, Ruby Red, Sage Green, or White.

Approximate Size: 2 ½" W x 1 ¼" H