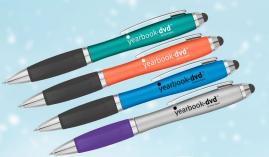

### Satin Stylus Pen

#### **Colors Available:**

Satin Silver Barrel with Blue, Purple, Green, Yellow, Burgundy, Charcoal, and more...

Approximate Size: 5 ½" H