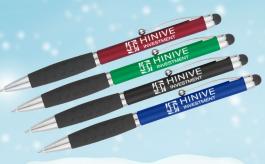

#### **Provence Pen With Stylus**

#### Colors Available:

Blue, Red, Green, or Black, all with Black Grip and Silver Trim.

## Approximate Size:

5 ½" H