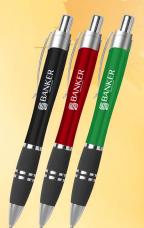

## Tri-Band Pen Promotional Pens

#### **COLORS AVAILABLE:**

Blue, Silver, Red, Green or Black, all with Silver Trim and Black Rubber Grip.

## **APPROXIMATE SIZE:**

51/2" H