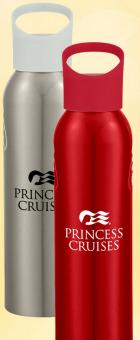

## 20 Oz. Aluminum Sports Bottle

#### **COLORS AVAILABLE:**

Red, Green, Blue, Silver or Black.

### **APPROXIMATE SIZE:**

10" H