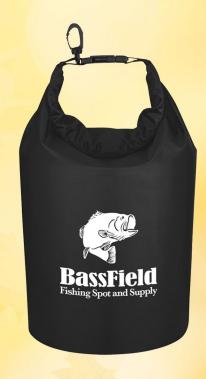

## Waterproof Dry Bag With Window

### **COLORS AVAILABLE:**

Clear with Black, Fuchsia, Light Blue, Lime Green, Red, Royal Blue or White.

#### **APPROXIMATE SIZE:**

41/2" W x 6" H