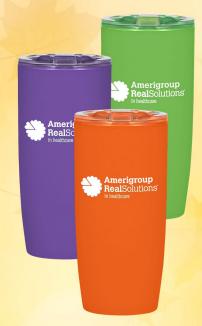

## 19 Oz. Everest Tumbler

#### **COLORS AVAILABLE:**

Black, Light Blue, Blue, Fuchsia, Lime Green, Orange, Purple or Red, all with Matching Lid Slider. Tumbler Also Available in Clear.

## **APPROXIMATE SIZE:**

7" H