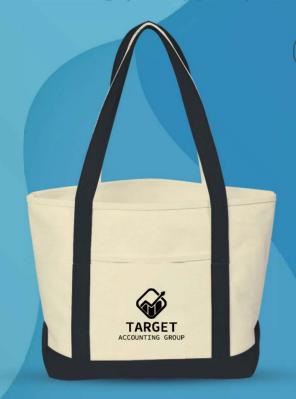

## **Heavy Cotton Canvas Boat Tote Bag**

#### **Colors Available:**

Natural with Lime Green, Purple, Navy, Red, Black or Forest Green.

## **Approximate Size:**

20 ½" W x 13" H x 7" D