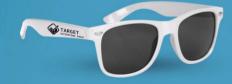

# Malibu Sunglasses

#### Colors Available:

Athletic Gold, Black, Bright Yellow, Coral, Gray, Kelly Green, Light Blue, Lime Green, Magenta, Maroon, Navy, Orange, Pink, Purple, Red, Royal Blue, Seafoam, Silver, Tortoise, White or Woodtone. Frosted: White. Translucent: Blue, Clear, Lime Green, Orange or Pink.