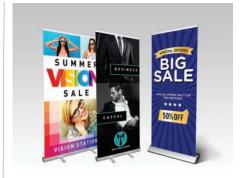

# **Booth/Display Large Format**

### **Retractable Banner Stands**

- Substrates: 10mil vinyl (indoor) Sizes: 33"x80", 47"x80"
- · No minimum order