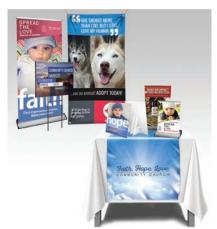

# **Booth/Display Large Format**

#### **Backdrop Banners**

- **Substrate:** 11.75"x1"x10" 8'x10' telescopic banner stand
- · Size: 95"x96"
- · No minimum order

### **Table Covers**

- · Substrate: 9oz premium polyester
- Sizes: 68"x132", 68"x156", 90"x 132", 90"x156"
- · No minimum order