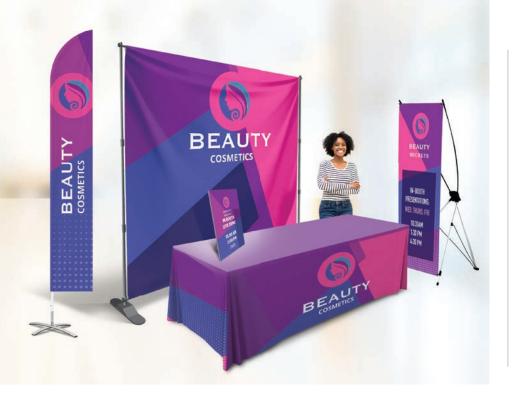

# **Booth/Display Large Format**

#### **Backdrop Banners**

- **Substrate:** 11.75"x1"x10" 8'x10' telescopic banner stand
- · Size: 95"x96"
- · No minimum order

### **Table Covers**

- · Substrate: 9oz premium polyester
- Sizes: 68"x132", 68"x156", 90"x 132", 90"x156"
- · No minimum order

### **Retractable Banner Stands**

- Substrates: 10mil vinyl (indoor) Sizes: 33"x80", 47"x80"
- · No minimum order