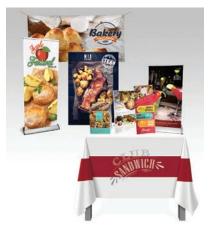

# **Booth/Display Large Format**

#### **Backdrop Banners**

- **Substrate:** 11.75"x1"x10" 8'x10' telescopic banner stand
- · Size: 95"x96"
- · No minimum order

### **Table Covers**

- · Substrate: 9oz premium polyester
- Sizes: 68"x132", 68"x156", 90"x 132", 90"x156"
- · No minimum order

### **Retractable Banner Stands**

- Substrates: 10mil vinyl (indoor) Sizes: 33"x80", 47"x80"
- · No minimum order