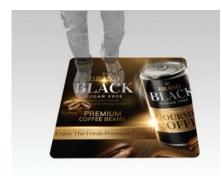

### **Vinyl Floor Graphics**

- · Substrate: 4mil flexible vinyl
- Sizes range from 12" to 120"
- · No minimum order

### **Aluminium Floor Graphics**

- Substrate: 20mil Aluminum Floor
- Sizes range from 12" to 120"
- · No minimum order