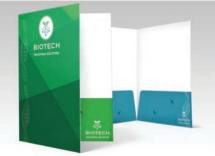

# **Presentation Folders**

- **Stocks:** linen, 14pt, 16pt, 14pt pearl metallic, and more
- **Sizes** range from 5.25"x10.5" to 9"x14.5"
- · 1 or 2 pockets

### **Presentation Folders**

- **Stocks:** linen, 14pt, 16pt, 14pt pearl metallic, and more
- **Sizes** range from 5.25"x10.5" to 9"x14.5"
- · 1 or 2 pockets