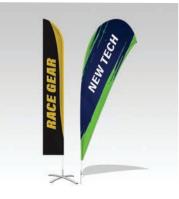

### **Teardrop Flags**

- · Substrate: 3oz polyester
- **Sizes:** 32"x70" (7 ft), 44 x 87" (9 ft)
- 45"x97" (11 ft), 57"x 142" (14 ft)
- · No minimum order

### **Feather Flags**

- · Substrate: 3oz Polyester
- Sizes: 24"x81" (8 ft), 32"x123" (12 ft regular), 32"x99" (10 ft), 36"x123" (12 ft jumbo), 37"x161" (15 ft)
- No minimum order