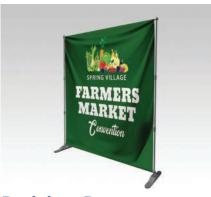

#### **Backdrop Banners**

- **Substrate:** 11.75"x1"x10" 8'x10' telescopic banner stand
- · Size: 95"x96"
- · No minimum order

### **Indoor Banners**

- **Substrates:** 10mil premium vinyl and 15oz blockout
- Sizes range from 1'x1' to 5'9"x20'
- No minimum order