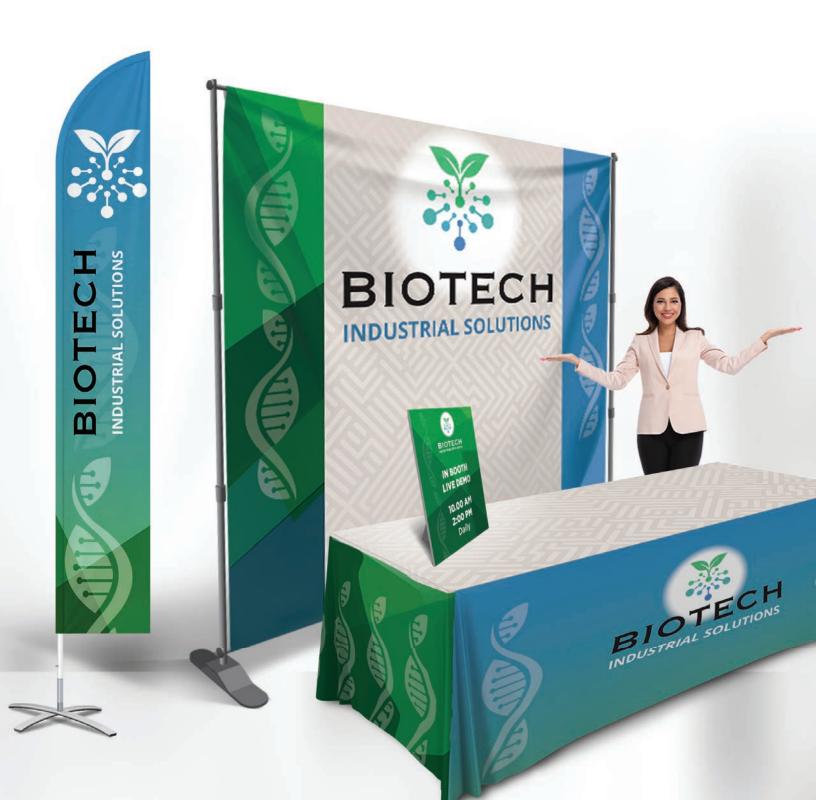

# **Booth/Display Large Format**

#### **Backdrop Banners**

- **Substrate:** 11.75"x1"x10" 8'x10' telescopic banner stand
- · Size: 95"x96"
- · No minimum order

### **Table Covers**

- · Substrate: 9oz premium polyester
- Sizes: 68"x132", 68"x156", 90"x 132", 90"x156"
- · No minimum order

### **Fabric Tube Displays**

- **Substrate:** 9oz premium polyester fabric
- **Sizes:** 2'x7.5', 3'x7.5', 4'x7.5'
- · No minimum order

### **Teardrop Flags**

- · Substrate: 3oz polyester
- **Sizes:** 32"x70" (7 ft), 44 x 87" (9 ft)
- 45"x97" (11 ft), 57"x 142" (14 ft)
- · No minimum order