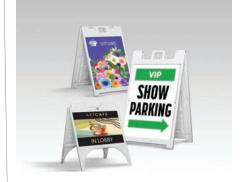

### **Counter Cards**

- Stocks: 3/16" foam core and 3mm PVC
- Sizes: 5.5"x8.5", 8.5"x11", 9"x12"
- · 5" easel back standard
- · No minimum order

### Sidewalk Signs (Signicade®)

- Substrate: Double-sided A-frame Signicade stands with two 4mm coroplast insert signs
- · Sizes: 24"x18", 18"x24", 24"x36"
- No minimum order