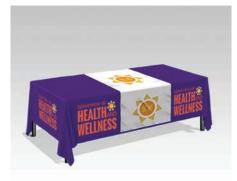

### **Table Covers**

- · Substrate: 9oz premium polyester
- Sizes: 68"x132", 68"x156", 90"x 132", 90"x156"
- · No minimum order

### **Table Runners**

- · Substrate: 9oz Premium Polyester
- Sizes: 24"x84", 30"x84", 36"x84", 42"x84", 48"x84", 60"x 84"
- · No minimum order