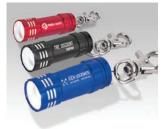

### **Mini Flashlight**

- Mini aluminum LED flashlight with key clip
- · Qty. min. 100 pcs.

Key Chains

Choose from a variety of styles and colors at promo.4over.com

Hand Sanitizer

Choose from a variety of sanitizer containrs at promo.4over.com