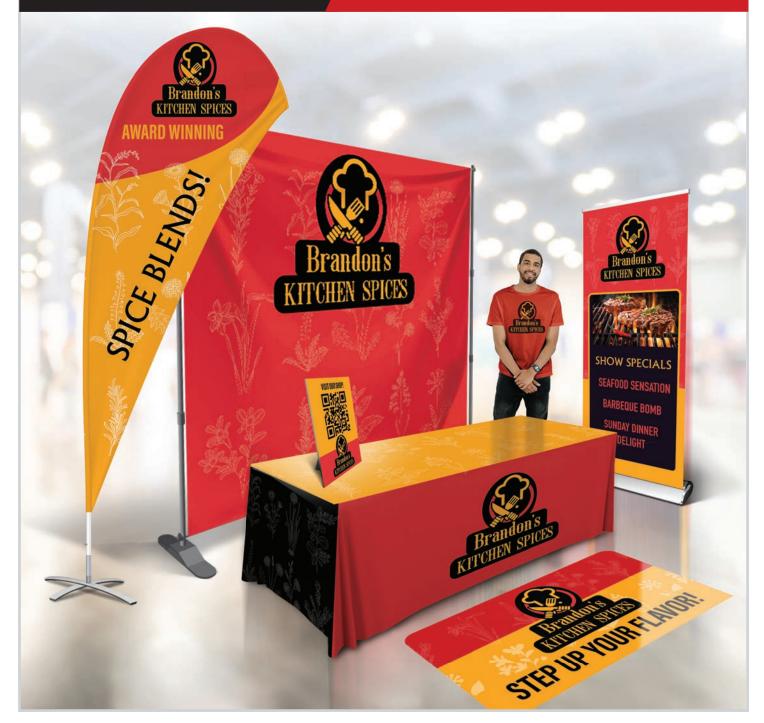

# **Booth/Display Large Format**

#### **Backdrop Banners**

- **Substrate:** 11.75"x1"x10" 8'x10' telescopic banner stand
- · Size: 95"x96"
- · No minimum order

### **Table Covers**

- · Substrate: 9oz premium polyester
- Sizes: 68"x132", 68"x156", 90"x 132", 90"x156"
- · No minimum order

### **Fabric Tube Displays**

- **Substrate:** 9oz premium polyester fabric
- **Sizes:** 2'x7.5', 3'x7.5', 4'x7.5'
- · No minimum order

### **Retractable Banner Stands**

- Substrates: 10mil vinyl (indoor) Sizes: 33"x80", 47"x80"
- · No minimum order

### **Teardrop Flags**

- · Substrate: 3oz polyester
- **Sizes:** 32"x70" (7 ft), 44 x 87" (9 ft)
- 45"x97" (11 ft), 57"x 142" (14 ft)
- · No minimum order