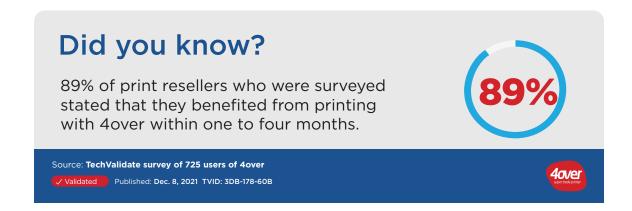

## Outsourcing would be a big change for my company. Do you really think it will pay off?

Pay off, you say? Maybe this chart will help! We've shared the data on a selection of popular products so that you can see for yourself just how profitable outsourcing can be to your bottom line. Add to this the money you'll save on supplies, equipment, real estate, and other sources of overhead costs, and the payoff grows!