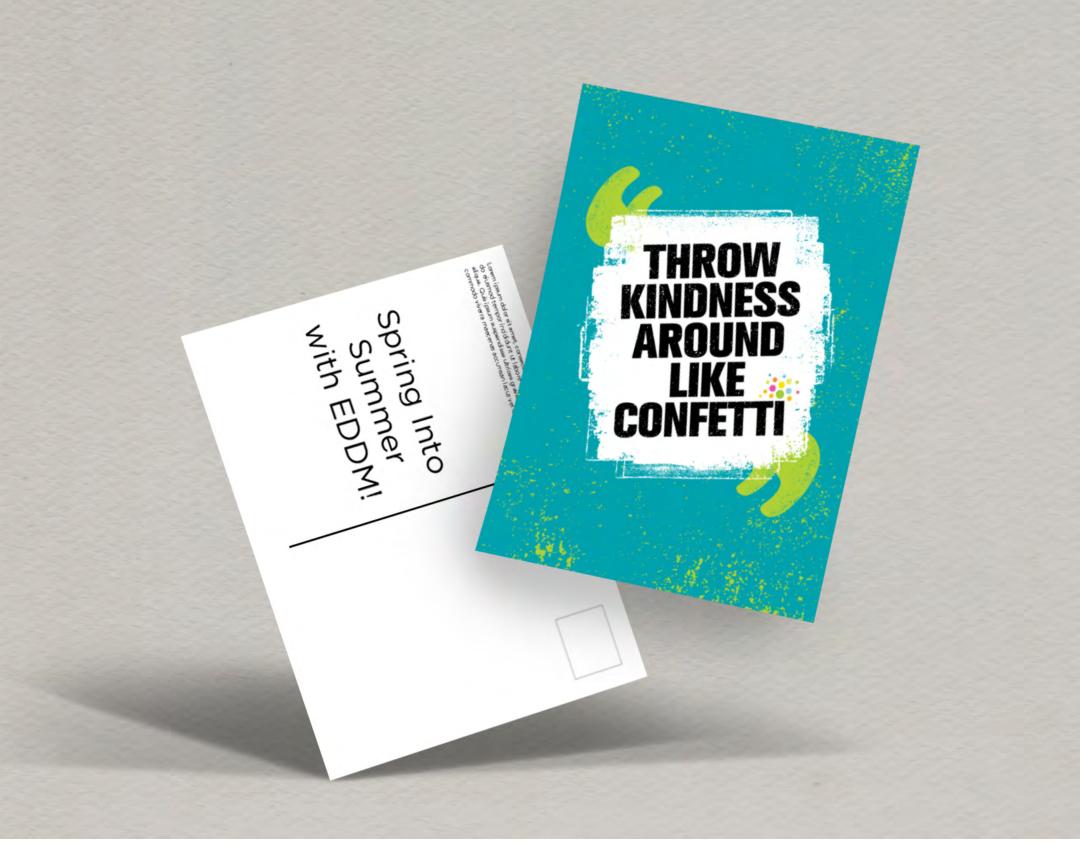

#### **Spring Into Summer** With EDDM!

With 60% of people reading their direct mail and 40% responding, EDDM (Every Door Direct Mail) is a powerful tool for reaching every door and driving meaningful engagement.

#### **EDDM Checklist**

- Wide Reach: Target entire neighborhoods or ZIP codes
- Cost-Effective: Lower postage rates, no address lists needed
- Versatile: Ideal for promotions, events, and sales
- Impactful: Large-format mailers for high visibility