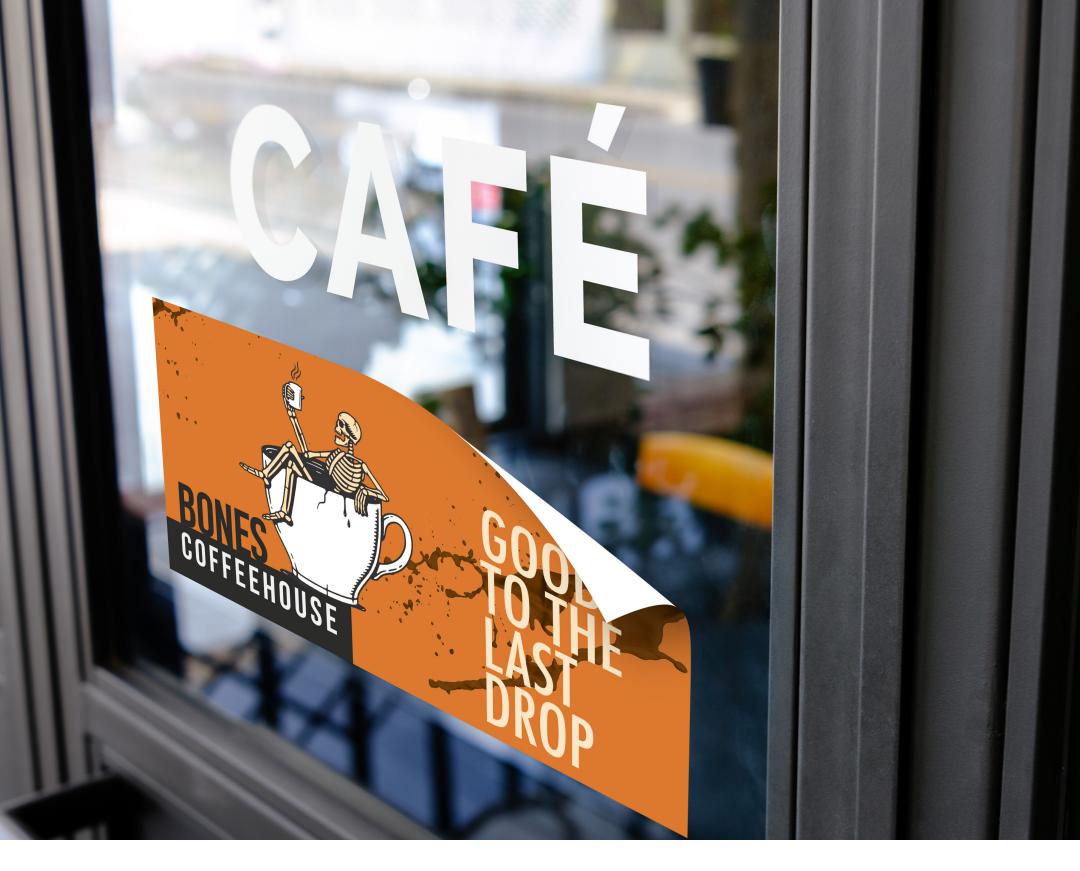

## AUGUST

Tuesday

Sunday

Monday

details—custom, die-cut stickers are

designed to help you stand out and

stick out!

31

### Leverage Magnets and Stickers!

Did you know that 79% of people can recall the branding on a magnet or sticker? They're not only eye-catching but also effective in keeping your brand visible.

### Magnet and Sticker Ideas

- Custom Magnets
- Die-Cut Stickers
- Magnetic Business Cards
- Weatherproof Stickers
- Custom Shapes and Sizes