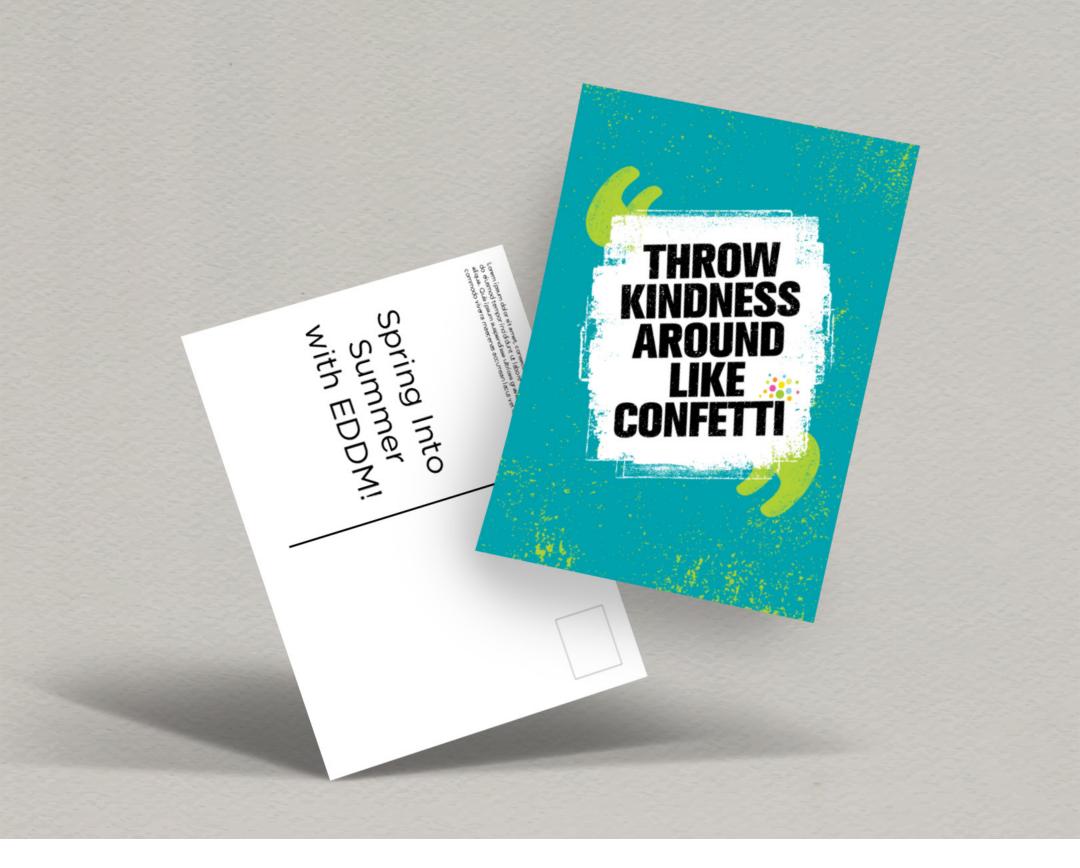

#### **Spring Into Summer** With EDDM!

With 60% of people reading their direct mail and 40% responding, EDDM (Every Door Direct Mail) is a powerful tool for reaching every door and driving meaningful engagement.

### **EDDM Checklist**

- Wide Reach: Target entire neighborhoods or ZIP codes
- Cost-Effective: Lower postage rates, no address lists needed
- Versatile: Ideal for promotions, events, and sales
- Impactful: Large-format mailers for high visibility